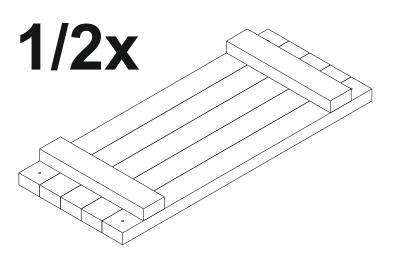

8. Place diagonal braces to sit flush onto leg assemblies and screws using 65 mm decking screws

3

2 x 65mm decking screws through the diagonal brace into the front closure (do not screw into table top)

Slide the shelf in. Attached the rack from the top of the slats using  $4\,x\,75\,$  mm Screws