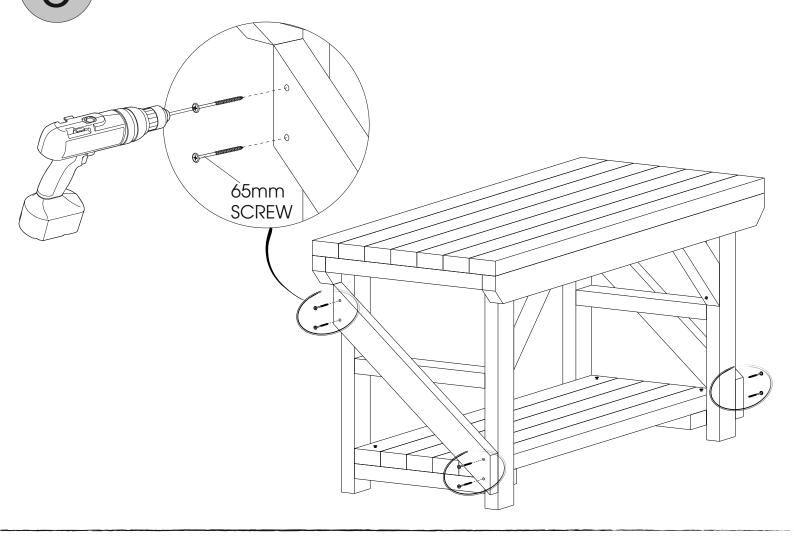

8. Place diagonal braces to sit flush onto leg assemblies and screws using 65 mm decking screws

3

2 x 65mm decking screws through the diagonal brace into the front closure (do not screw into table top)

Slide the shelf in. Attached the rack from the top of the slats using  $4\,x\,75\,$  mm Screws