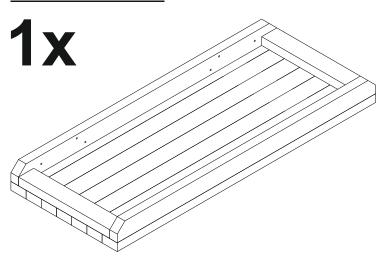

## **ACCESSORY LIST**

8/12x (x) 75mm 75mm 14x (x) 65mm

Product No: 1009-08102202

1. Place table top upside down and bring legs to table top cleats.

2. Attach legs to table top closures using 2x75 mm structural screws.