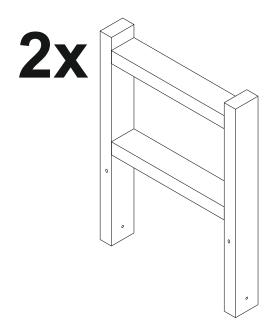

## 4-6FT WORKBENCH

## **INCLUDED**











## **ACCESSORY LIST**

8/12x (x) 75mm 75mm 14x (x) 65mm

Product No: 1009-08102202

1. Place table top upside down and bring legs to table top cleats.

2. Attach legs to table top closures using 2x75 mm structural screws.



8. Place diagonal braces to sit flush onto leg assemblies and screws using 65 mm decking screws



3

2 x 65mm decking screws through the diagonal brace into the front closure (do not screw into table top)





Slide the shelf in. Attached the rack from the top of the slats using  $4\,x\,75\,$  mm Screws



Attach the leg cross braces using 4 x 65mm screws on each leg