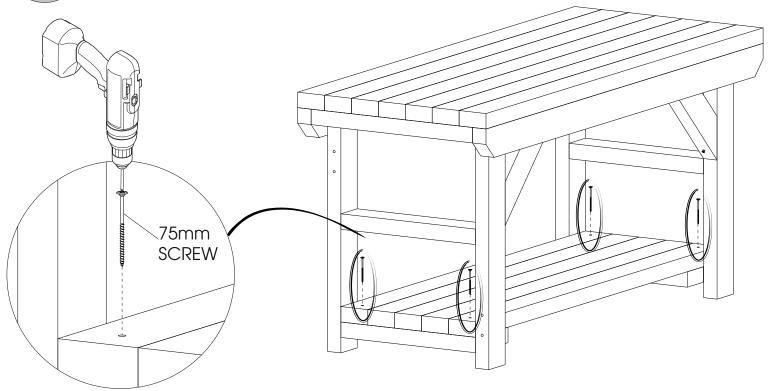

8. Place diagonal braces to sit flush onto leg assemblies and screws using 65 mm decking screws

3

2 x 65mm decking screws through the diagonal brace into the front closure (do not screw into table top)

Slide the shelf in. Attached the rack from the top of the slats using  $4\,x\,75\,$  mm Screws