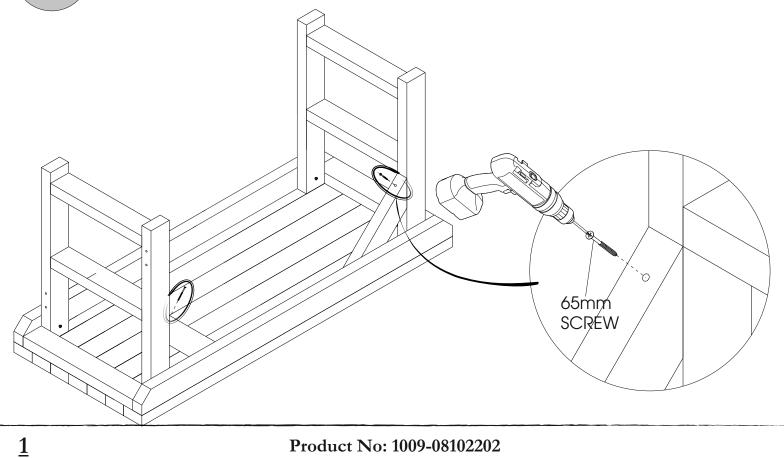

8. Place diagonal braces to sit flush onto leg assemblies and screws using 65 mm decking screws

3

2 x 65mm decking screws through the diagonal brace into the front closure (do not screw into table top)

Slide the shelf in. Attached the rack from the top of the slats using  $4\,x\,75\,$  mm Screws