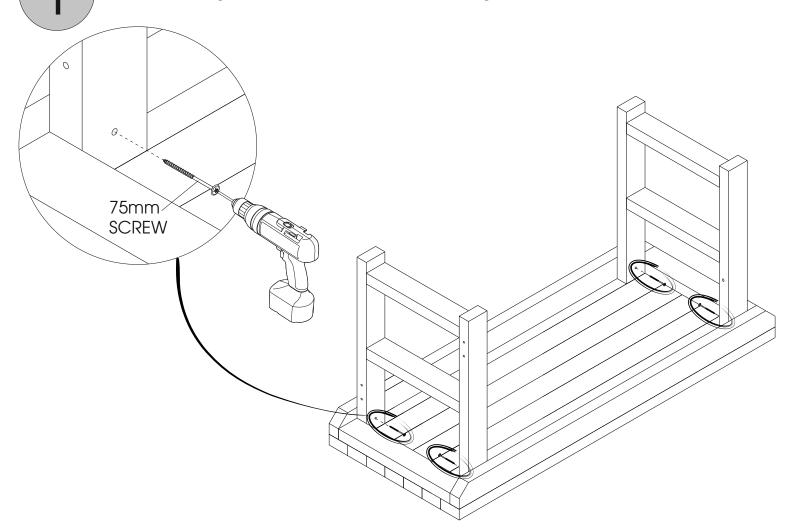

## **ACCESSORY LIST**

8/12x (x) 75mm 75mm 14x (x) 65mm

Product No: 1009-08102202

1. Place table top upside down and bring legs to table top cleats.

2. Attach legs to table top closures using 2x75 mm structural screws.