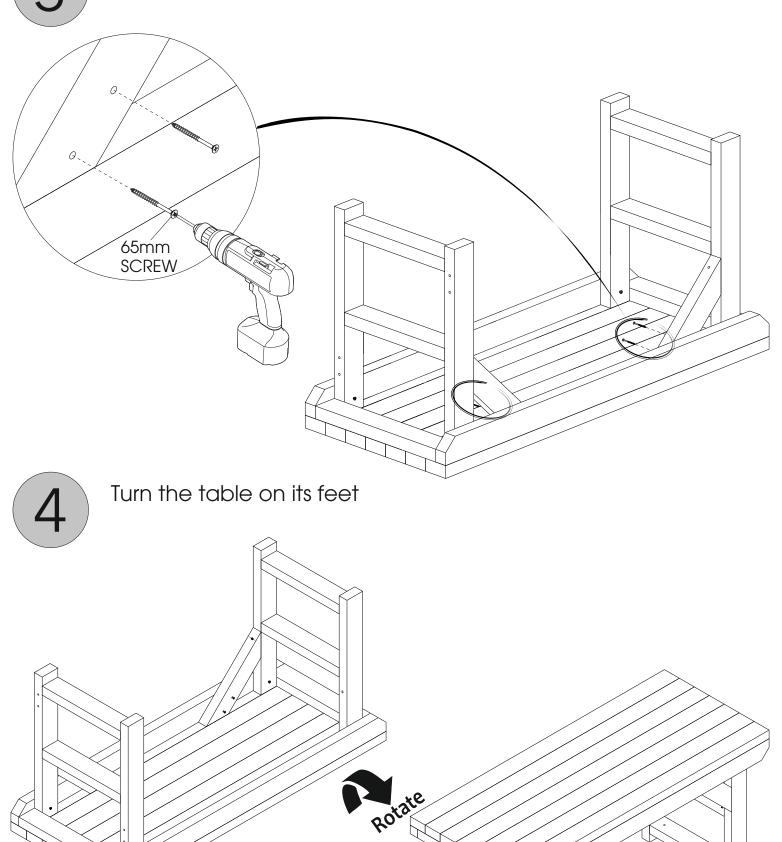

8. Place diagonal braces to sit flush onto leg assemblies and screws using 65 mm decking screws

3

2 x 65mm decking screws through the diagonal brace into the front closure (do not screw into table top)

Slide the shelf in. Attached the rack from the top of the slats using  $4\,x\,75\,$  mm Screws

Attach the leg cross braces using 4 x 65mm screws on each leg